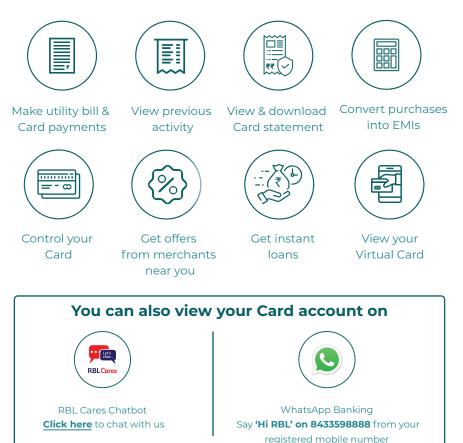

# Value Added Services

\*T&C Apply

# How to download your statement

RBL MyCard App

View and download Card statements of last 12 months

RBL Cares Chatbot

Click here to chat

WhatsApp

Say **"Hi RBL"** on **8433598888** 

Website

Click here to visit our website

**Mini SMS** 

Always keep your mobile number updated