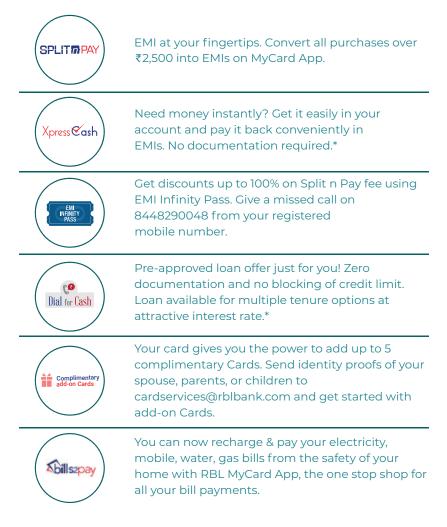

to calculate your savings

\*For details, please refer to Product Terms & Conditions here.

# Make your Card payments

# Here's how



UPI Payment

Pay Now

To know more log onto RBL MyCard App



NEFT

Pay Now



Net Banking

Pay now



Debit Cards

Pay Now



Cash/ Cheque

#### **Click here**

to know RBL Bank Branch Locations



NACH/ SI

<u>Click here</u> to download the form and register



# **Quick Payments**



Tap this card to make fast & convenient payments at retail outlets. With contactless payments enabled, your Card never has to leave your hand.

Make payments of up to ₹5,000\* at a time using the tap & pay feature.

\*This is subject to change as per RBI Guidelines.



# RBL Bank MyCard App

Services at your fingertips!



## **Download Now:**







# Value Added Services



\*T&C Apply



# How to download your statement



RBL MyCard App

View and download Card statements of last 12 months



RBL Cares Chatbot

Click here to chat



WhatsApp

Say **"Hi RBL"** on **8433598888** 



Website

Click here to visit our website



**Mini SMS** 

Always keep your mobile number updated





## Stay secure while transacting

Follow these important security tips



Never share your Card number, CVV, Expiry Date, OTP, PIN or PAN with anyone.

RBL Bank representatives will never ask you to share your OTP for Card activation or for any other concern.



If someone calls and asks you to share OTP, it is a FRAUD Attempt. Beware!

OTP SMS/email will always include merchant name and amount of transaction for reference.

To report any unauthorized transactions, contact our C