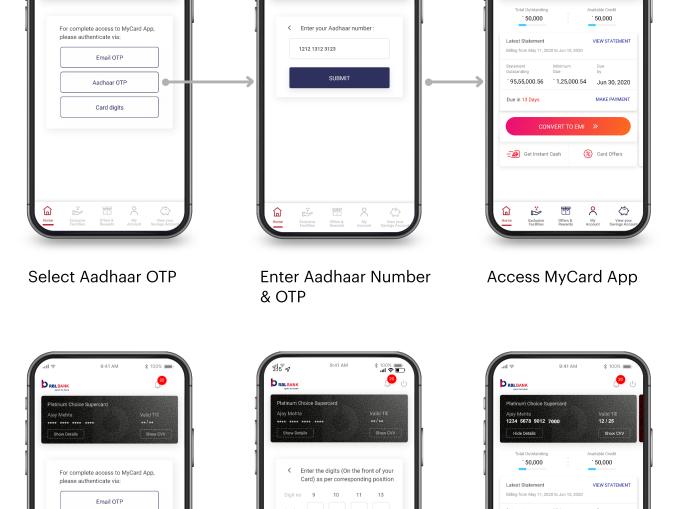

from the listed

three security questions

Aadhaar OTF

Card digits

Select Card digits

**\*** 100% **=** 

9:41 AM

SETUP SECURITY QUESTIONS

Setup a few security questions to secure

What's the name of your favorite pet?

What's the name of your favorite pet?

What's the name of your favorite pet?

CONTINUE

50,000

95,55,000.56 1,25,000.54

Access MyCard App

50,000

Jun 30, 2020

your login

Select your question

Select your question

SUBMIT

Input card digits in the

specified combination

**FAQ** 

That's it! Welcome to a more secure Banking experience.

& OTP.