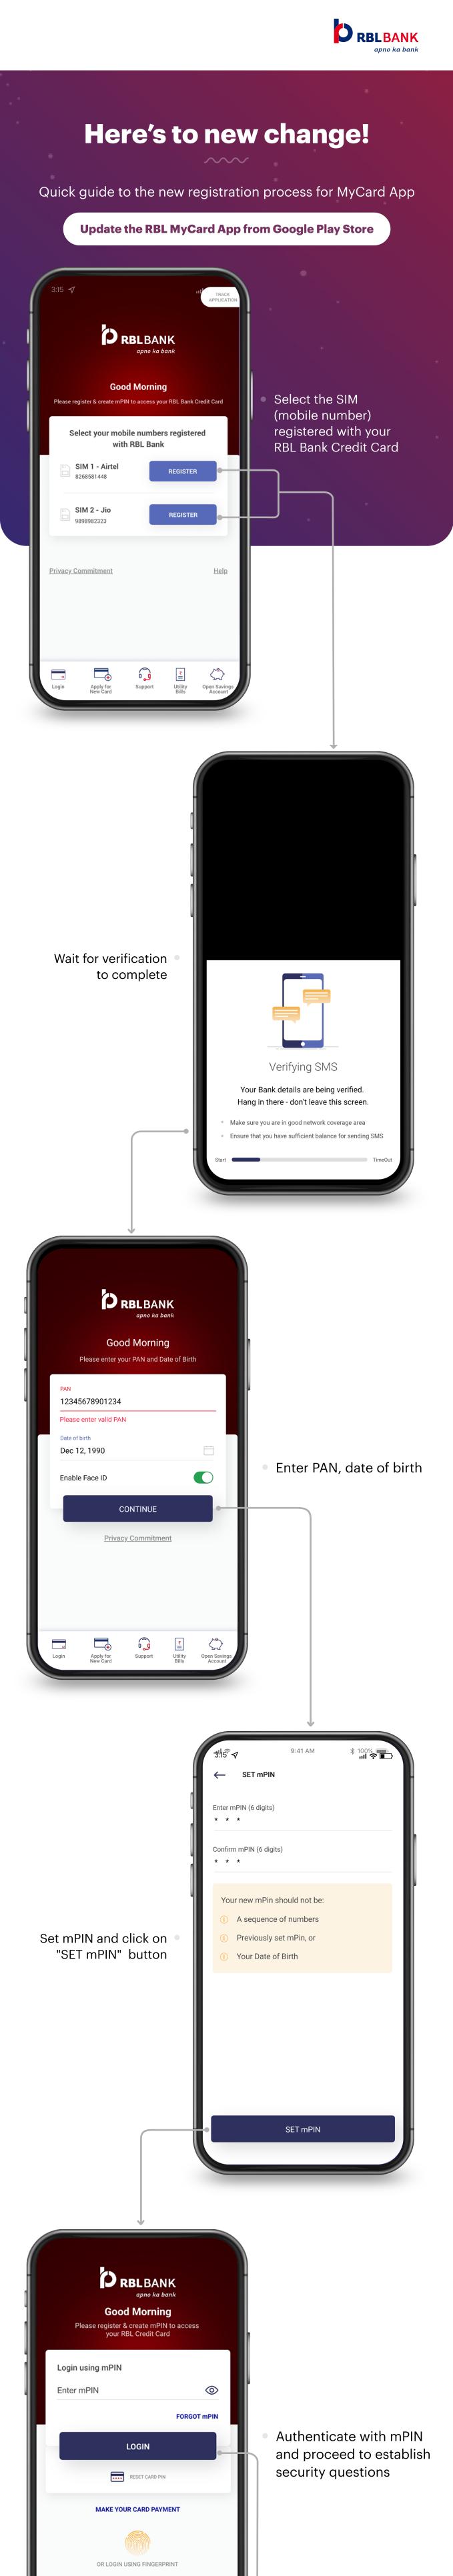

The second of th

Select below methods to authenticate

yourself and gain full access to MyCard

App and see your card details

3 4 0 1

v4.11

Privacy Commitment

Share response to any

from the listed

three security questions

Aadhaar OTF

Card digits

Select Card digits

**\*** 100% **=** 

9:41 AM

SETUP SECURITY QUESTIONS

Setup a few security questions to secure

What's the name of your favorite pet?

What's the name of your favorite pet?

What's the name of your favorite pet?

CONTINUE

50,000

95,55,000.56 1,25,000.54

Access MyCard App

50,000

Jun 30, 2020

your login

Select your question

Select your question

SUBMIT

Input card digits in the

specified combination

**FAQ** 

That's it! Welcome to a more secure Banking experience.

& OTP.