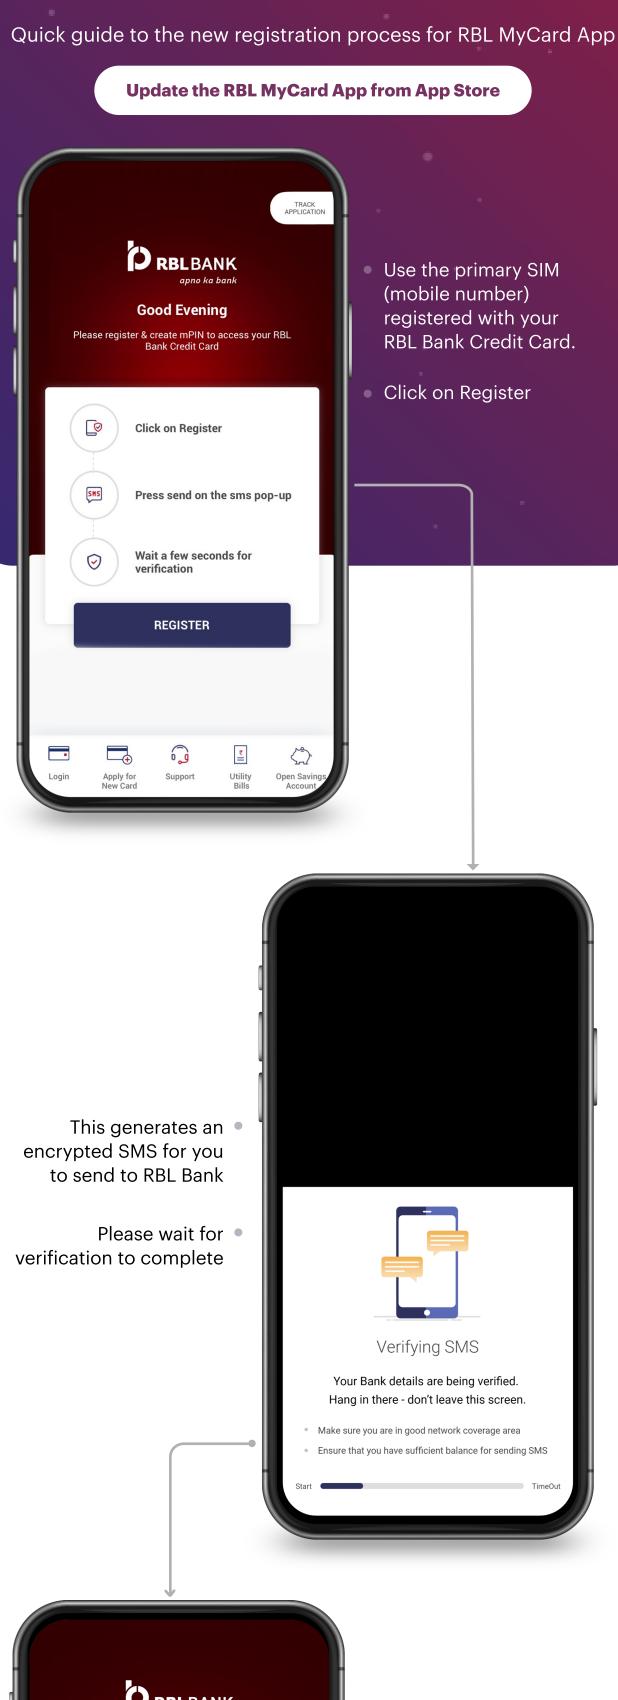

## Here's to new change! **Update the RBL MyCard App from App Store**

Confirm mPIN (6 digits)

Set mPIN and click on

"SET mPIN" button

Your new mPin should not be:

i A sequence of numbers

Your Date of Birth

Previously set mPin, or