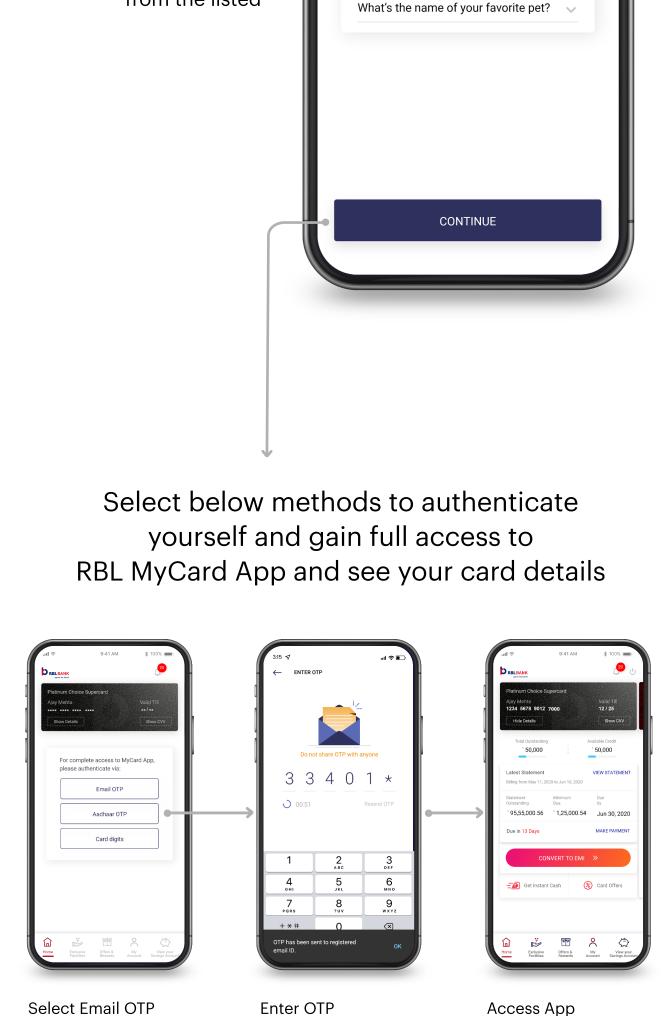

What's the name of your favorite pet?

What's the name of your favorite pet?

**OR** 

Input card digits in the specified combination

That's it! Welcome to a more secure Banking experience.

MAKE PAYMENT

Card Offers

**Access App** 