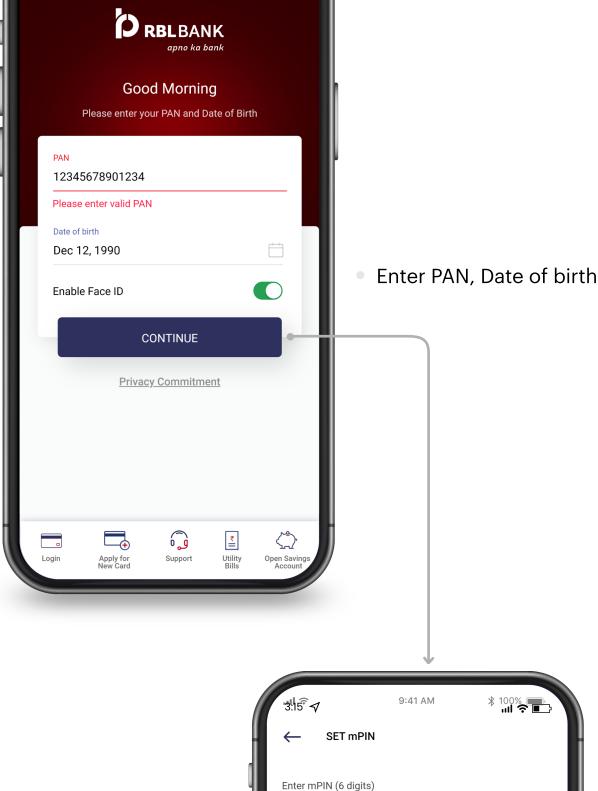

## Here's to new change! **Update the RBL MyCard App from App Store**

Confirm mPIN (6 digits)

Set mPIN and click on

"SET mPIN" button

Your new mPin should not be:

i A sequence of numbers

Your Date of Birth

Previously set mPin, or

**\*** 100% **=** 9:41 AM SETUP SECURITY QUESTIONS Setup a few security questions to secure

your login

Share response to any

from the listed

three security questions

Select your question

Select your question

What's the name of your favorite pet?

What's the name of your favorite pet?

**OR** 

Input card digits in the specified combination

That's it! Welcome to a more secure Banking experience.

MAKE PAYMENT

Card Offers