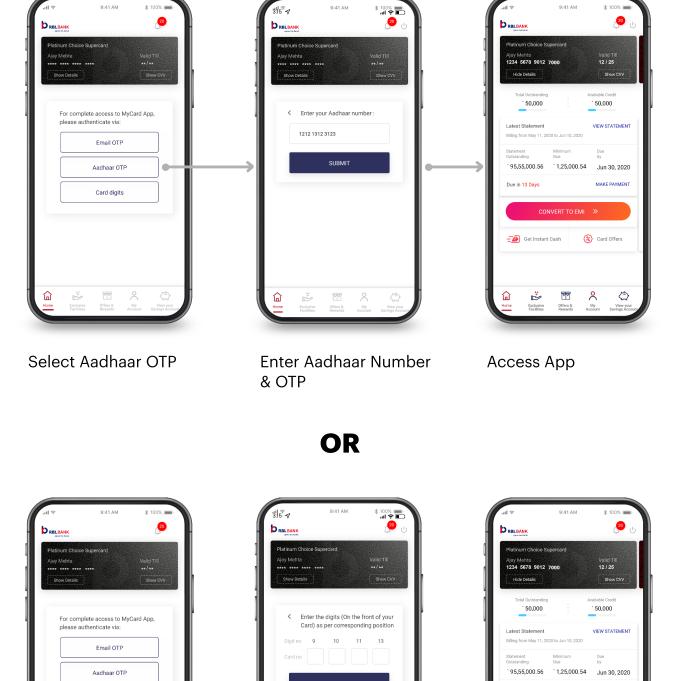

What's the name of your favorite pet?

What's the name of your favorite pet?

**OR** 

Input card digits in the specified combination

That's it! Welcome to a more secure Banking experience.

MAKE PAYMENT

Card Offers

**Access App** 