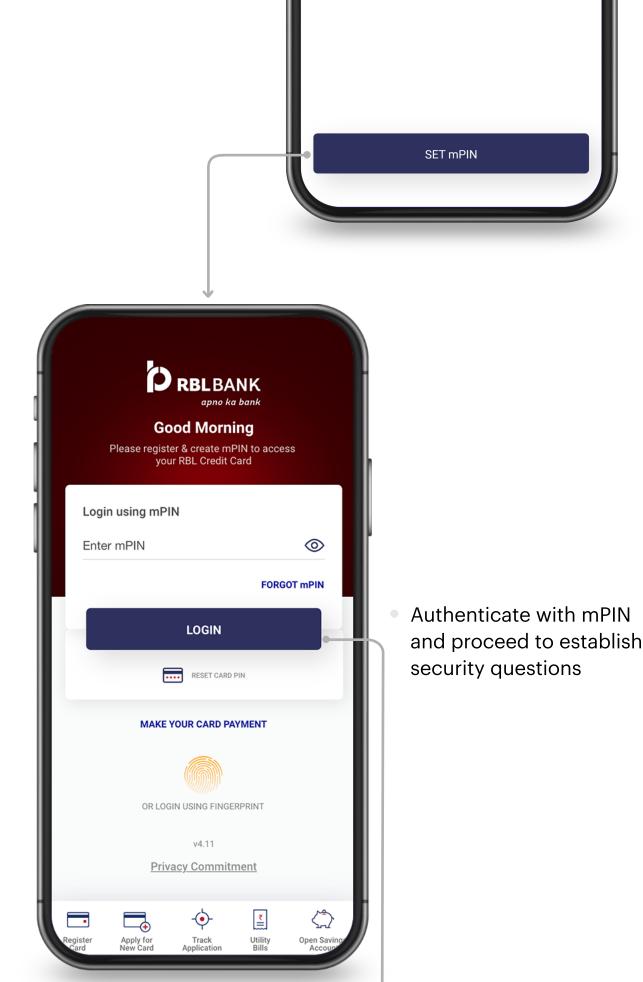

**\*** 100% **=** 9:41 AM SETUP SECURITY QUESTIONS Setup a few security questions to secure

your login

Share response to any

from the listed

three security questions

Select your question

Select your question

What's the name of your favorite pet?

What's the name of your favorite pet?

**OR** 

Input card digits in the specified combination

That's it! Welcome to a more secure Banking experience.

MAKE PAYMENT

Card Offers